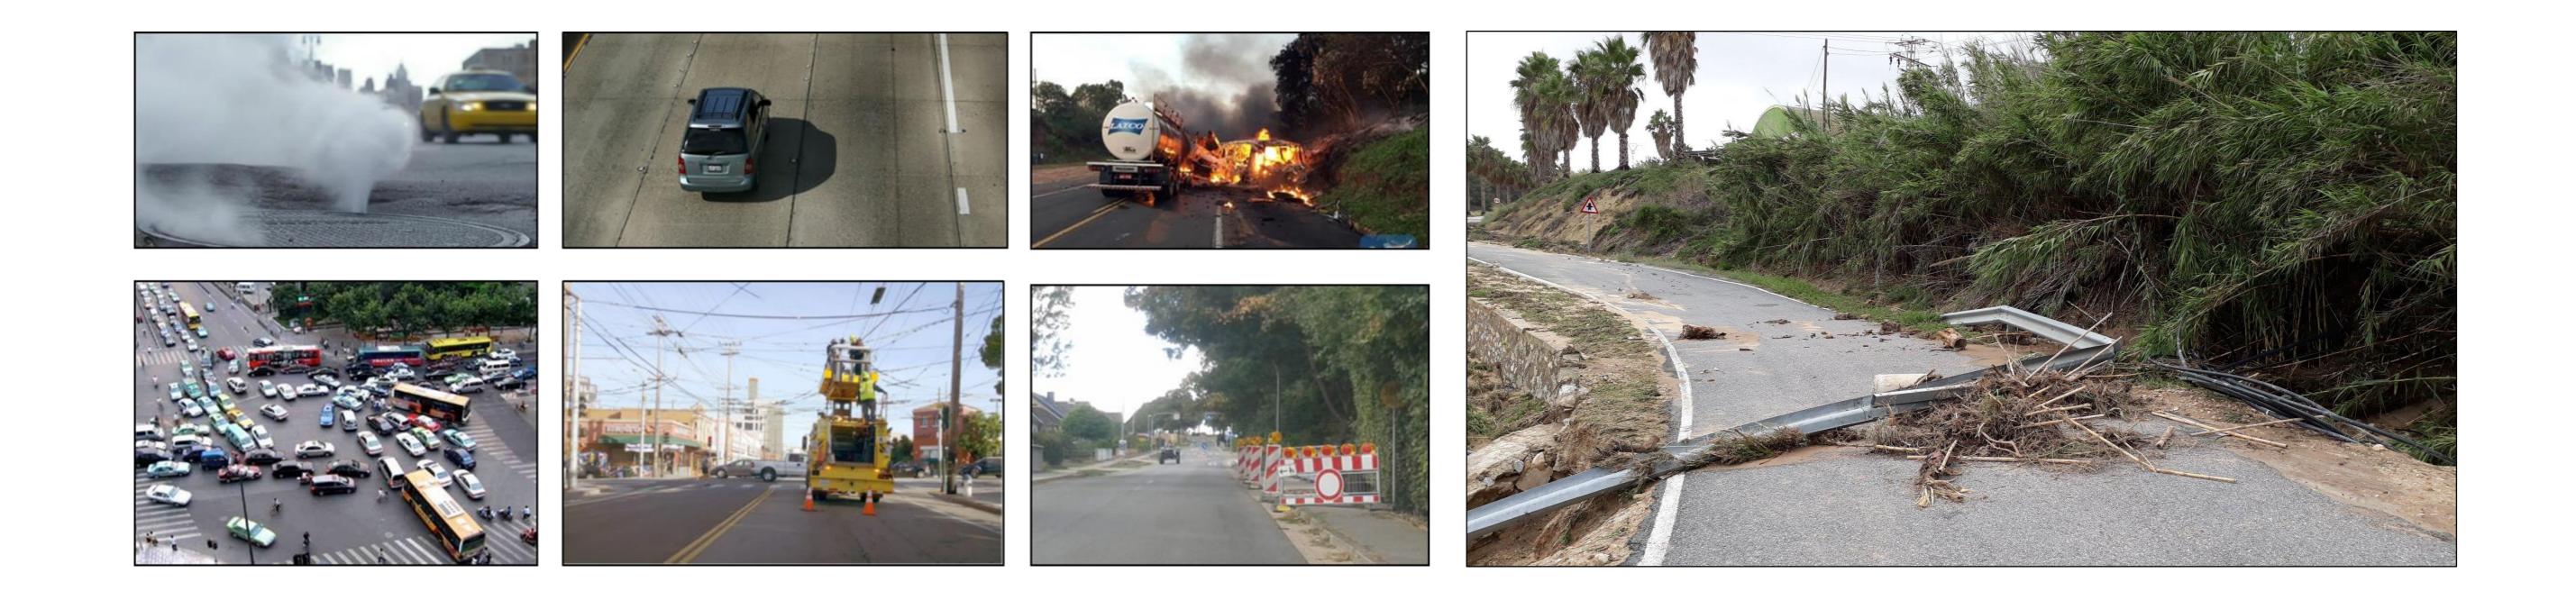

## Transition Areas

## Situations in which (C)AVs may struggle



## Sequence of events when AD disengages



Take-over request (TOR)  $\rightarrow$  Issued by the car

Transition of Control (ToC) → From car to driver

Minimum-Risk Maneuver (MRM)  $\rightarrow$  Executed by the car

## What if this happens to several vehicles?

What if it always happens at the same location?

What if this interrupts traffic flow, traffic safety, ...?



Social media:

- www.transaid.eu www
- @transaid\_h2020
- www.linkedin.com/groups/13562830/ in www.facebook.com/transaidh2020/ f

This project has received funding from the European Union's Horizon 2020 research and innovation programme under grant agreement No 723390.