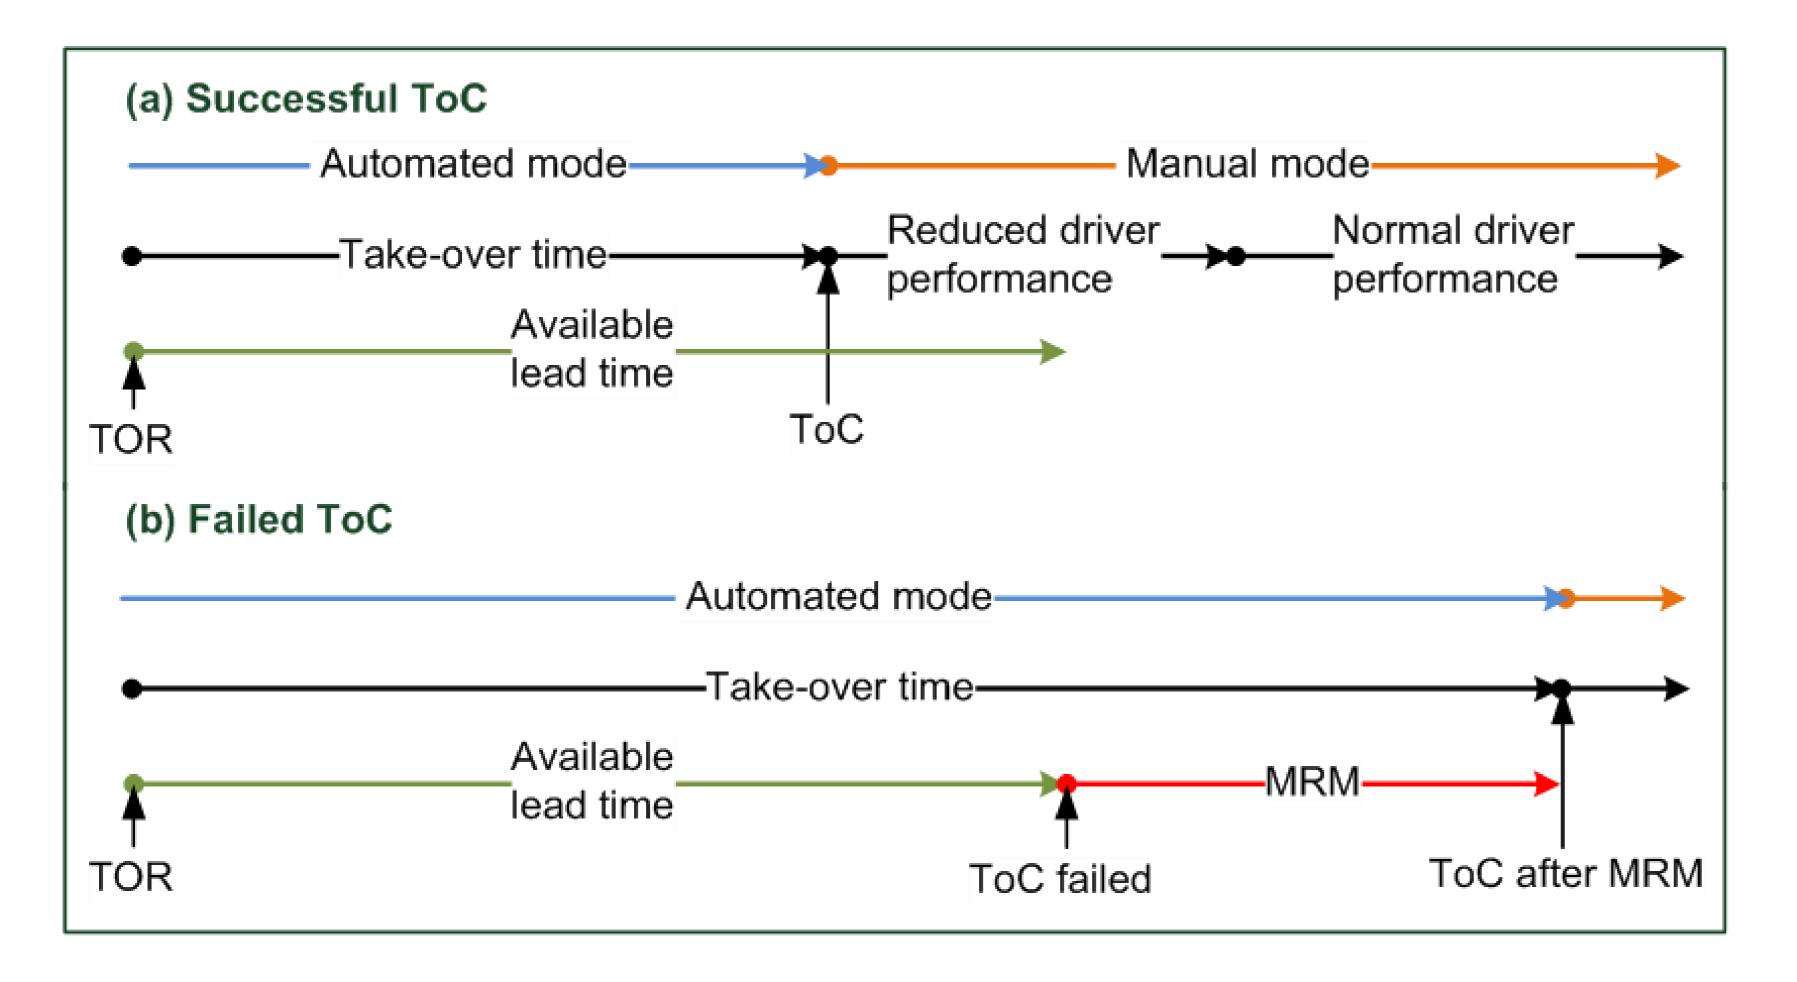

## Sequence of events when AD disengages

Take-over request (TOR)  $\rightarrow$  Issued by the car

Transition of Control (ToC) → From car to driver

Minimum-Risk Maneuver (MRM)  $\rightarrow$  Executed by the car